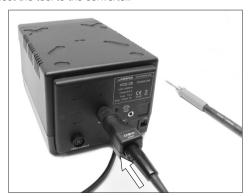

# **Inserting the Converter**

1. Insert the converter into the station and fix it by turning the lock.

2. Connect the tool to the converter.