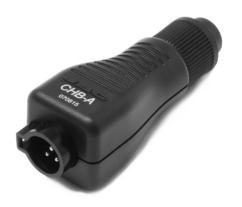

# **Packing List**

The following items should be included:

| CHB-A Converter | <br>1 | unit |  |
|-----------------|-------|------|--|
|                 |       |      |  |

Ref. CHB-A

Manual ...... 1 unit

Ref. 0016817