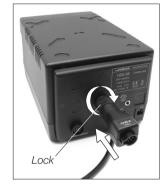

# **Inserting the Converter**

1. Insert the converter into the station and fix it by turning the lock.

2. Connect the tool to the converter.