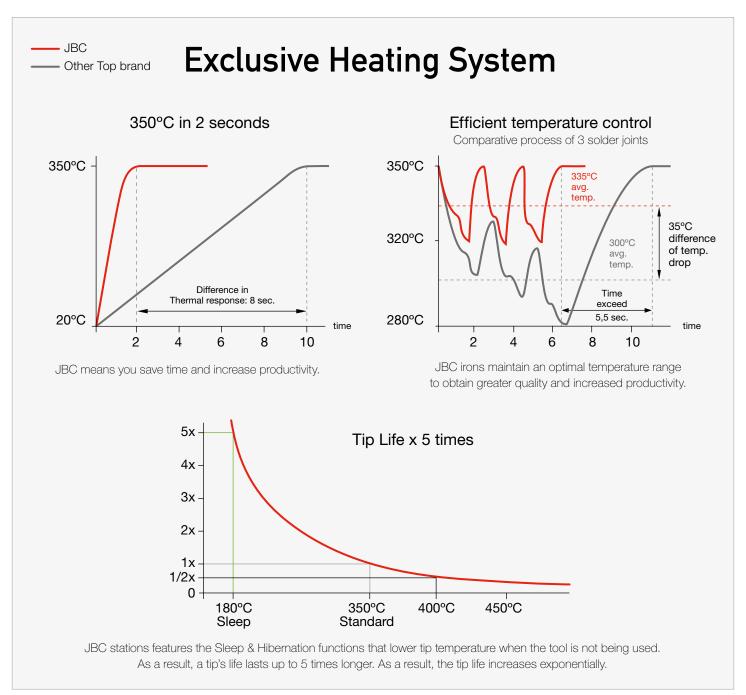

tly extractors and protectors.

#### JTSE-2A

#### Hot Air station

Includes **JT-TA** Heater Hose set.

#### TESE-2A

#### **Precision Hot Air station**

Includes **TE-TB** Heater Hose set.

#### JTSE-2QA & TESE-2QA

Hot Air stations without extractor desk



#### **Top Stations**

Specially designed equipment for applications requiring the highest thermal demands or the highest precision.

#### HDE-2B

#### **Heavy Duty station**

For intensive soldering jobs requiring prolonged and high thermal demands.



#### NASE-2B

#### Nano Rework station

For very small-sized components requiring highest precision.

Includes **NT105-A** Nano Purpose Soldering Iron and **NP105-B** Steady Nano Tweezers.

#### NANE-2B

Nano Soldering station Includes two NT105-A Nano Purpose Soldering Irons.









# The best choice for the electronics professional