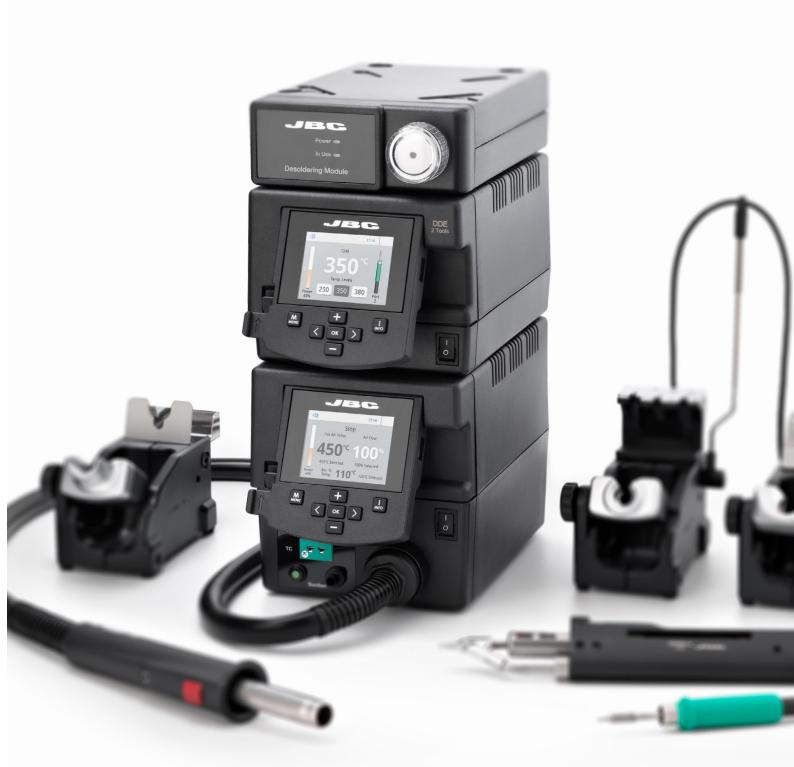

#### **Rework stations**

For soldering and desoldering all types of components quickly and safely. Work simultaneously with up to 3 different tools.

#### RMSE-2D

Complete Rework station with Electric pump

#### RMVE-2D

Complete Rework station with Pneumatic pump

A complete solution for soldering and desoldering even using hot air with all the necessary accessories.