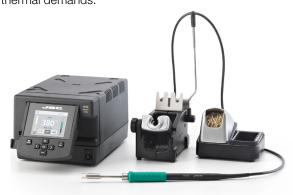

#### HDE-2B

#### **Heavy Duty station**

For intensive soldering jobs requiring prolonged and high thermal demands.