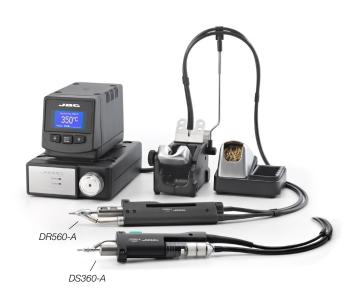

## Desoldering station with Electric pump

Includes MS-A Electric
Desoldering Module and
DR560-A Desoldering Iron.

## Desoldering station with Pneumatic pump

Includes MV-A Pneumatic Desoldering Module and DR560-A Desoldering Iron. A compressed air source is necessary at the operator's bench.