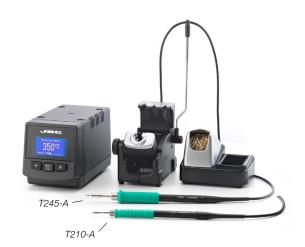

#### Soldering station

For industrial solering jobs with medium and high power requirements.

Includes **T245-A** General Purpose Soldering Iron.

## Precision Soldering station

For industrial precision soldering jobs with medium power requirements. Includes **T210-A** Precision Purpose Soldering Iron.