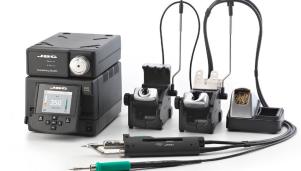

#### **Rework stations**

For soldering and desoldering all types of components quickly and safely. Work simultaneously with up to 3 different tools.

#### RMSE-2D

Complete Rework station with Electric pump

#### RMVE-2D

Complete Rework station with Pneumatic pump

A complete solution for soldering and desoldering even using hot air with all the necessary accessories.