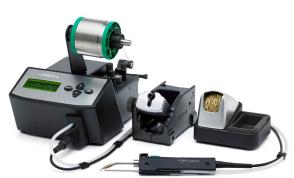

## Auto-feed Soldering station

For extensive soldering applications or when a free hand is required.

Automates the soldering process by feeding solder wire

It is possible to select the length and the speed of the tin wire.