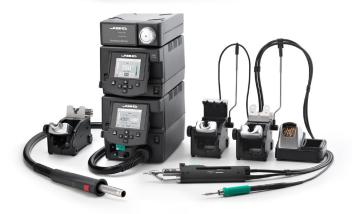

#### **Rework stations**

For soldering and desoldering all types of components quickly and safely. Work simultaneously with up to 3 different tools.

#### RMSE-2D

Complete Rework station with Electric pump

#### RMVE-2D

Complete Rework station with Pneumatic pump

A complete solution for soldering and desoldering even using hot air with all the necessary accessories.