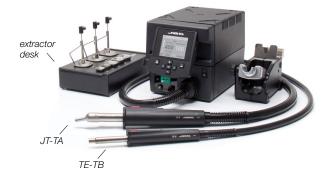

#### **Hot Air stations**

For soldering and desoldering all types of SMD using jointly extractors and protectors.

#### JTSE-2A

#### Hot Air station

Includes **JT-TA** Heater Hose set.

#### TESE-2A

#### **Precision Hot Air station**

Includes **TE-TB** Heater Hose set.

#### JTSE-2QA & TESE-2QA

Hot Air stations without extractor desk