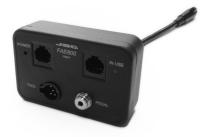

# Connection module for CD, CF & CA stations Ref. FAE800

#### Connection module for CD, CF & CA stations

Ref. FAE800

## Specifications

- Weight:

- Dimensions:

224 gr (0.03lb) 90 x 58 x 49 mm (3.54 x 2.28 x 1.93 in)

Complies with CE standards. ESD protected.