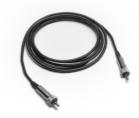

Connection cable FAE-CD, CF & CA stations ...... 1 unit Ref. 0019913

| Manual       | 1 | unit |
|--------------|---|------|
| Ref. 0018966 |   |      |