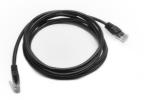

## **Packing List**

The following items should be included:

Connection module for CD, CF & CA stations ...... 1 unit Ref. FAE800

| RJ45 direct cable | <br>1 | unit |
|-------------------|-------|------|
| Ref. 0019914      |       |      |