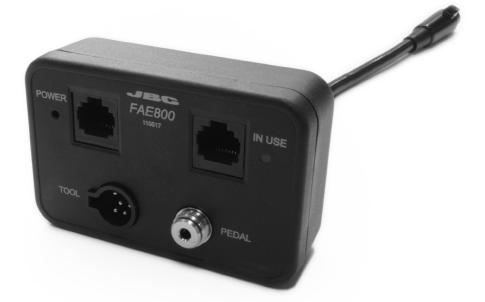

# Connection module for CD, CF & CA stations Ref. FAE800

#### Connection module for CD, CF & CA stations

Ref. FAE800

## Specifications

- Weight:

- Dimensions:

224 gr (0.03lb) 90 x 58 x 49 mm (3.54 x 2.28 x 1.93 in)

Complies with CE standards. ESD protected.