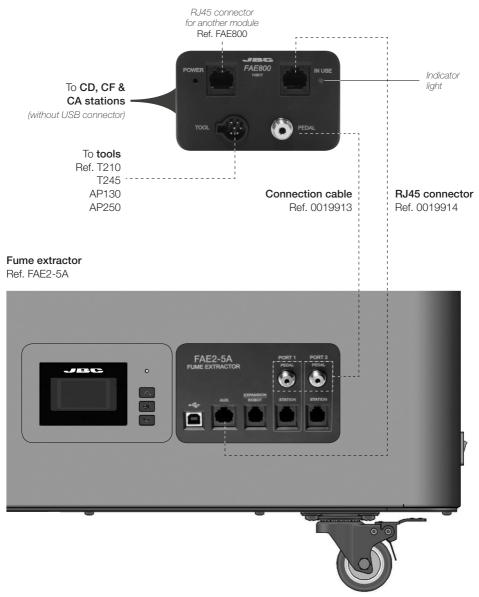

## Connection

# Connection module for CD, CF & CA stations Ref. FAE800

Connection cable FAE-CD, CF & CA stations ...... 1 unit Ref. 0019913

| Manual       | 1 | unit |
|--------------|---|------|
| Ref. 0018966 |   |      |